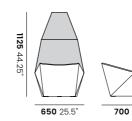

# **Dimensions**

High Back

Low Back

QTZ-02

Footrest

QTZ-03

**520** 20.5"

**650** 25.5"