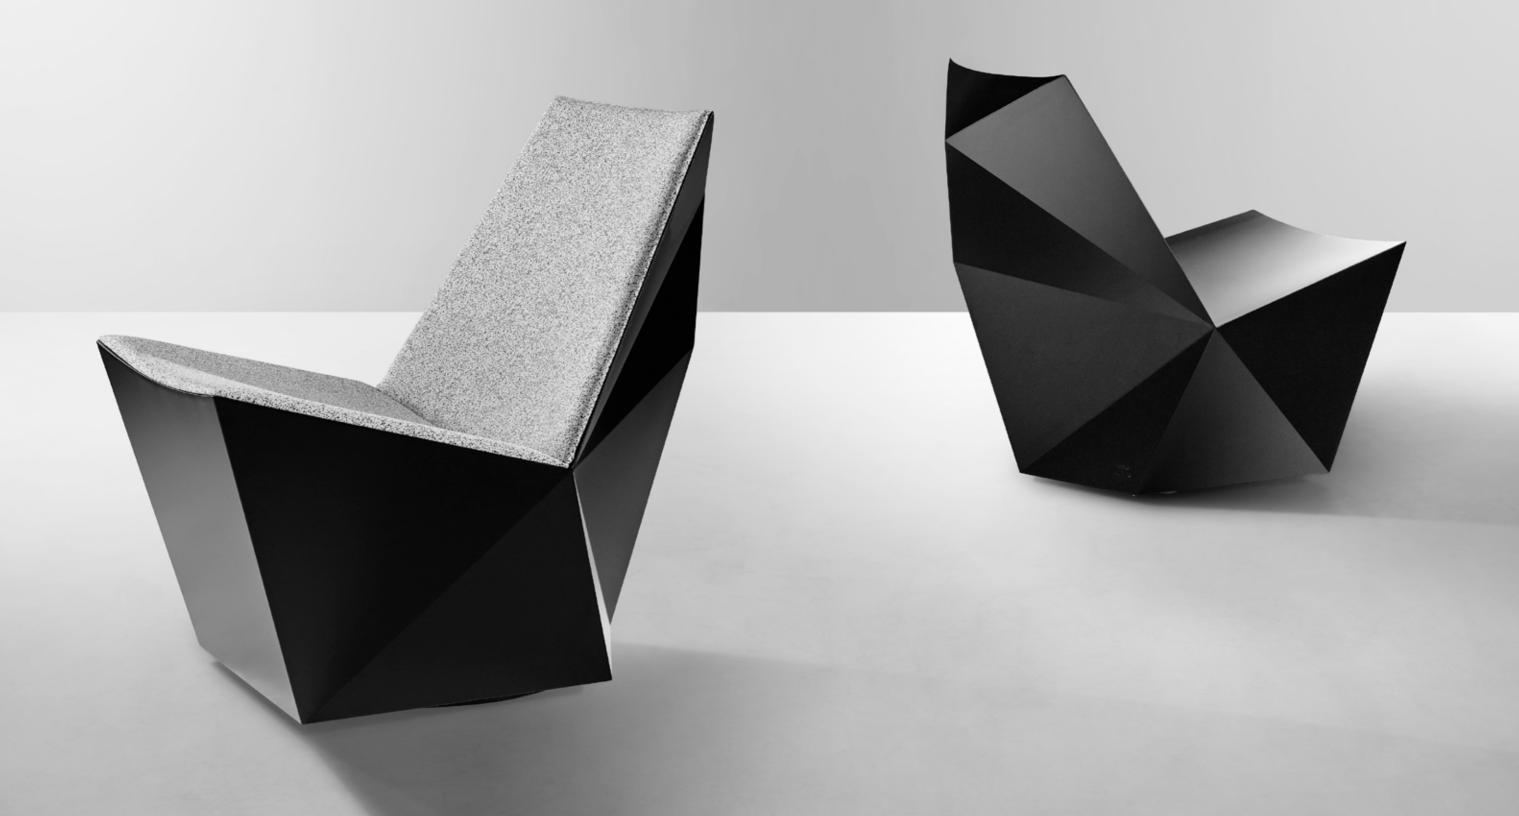

QTZ derlot.com

QTZ is a collection with a highly charged energy. Like the quartz crystal from which it takes its name, QTZ is geometric and angular with an enigmatic quality. A blend of advanced craftsmanship and the latest technology converge to produce a stainless steel chair that is suitable for both indoor and outdoor environments.

#### Materials

Powder coated stainless steel. Seat pads constructed from Dunlop Enduro® foam, upholstered in Customer's Own Material (COM) and/

- Swivel add-on available for QTZ-01 and QTZ-02 units.
  Seat pads not suitable for outdoor use.

# Seat

White Powder Coat

Black Powder Coat

Custom Powder Coat

### Seat Pad

СОМ

COL

## High Back w/ Seat Pad