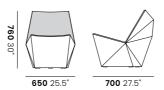

# **Dimensions**

High Back

Low Back

QTZ-02

Footrest

QTZ-03

**520** 20.5"

**650** 25.5"