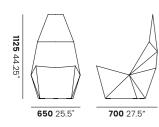

# **Dimensions**

High Back

Low Back

QTZ-02

Footrest

QTZ-03

**520** 20.5"

**650** 25.5"