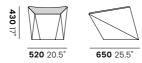

# **Dimensions**

High Back

Low Back

QTZ-02

Footrest

QTZ-03

**520** 20.5"

**650** 25.5"