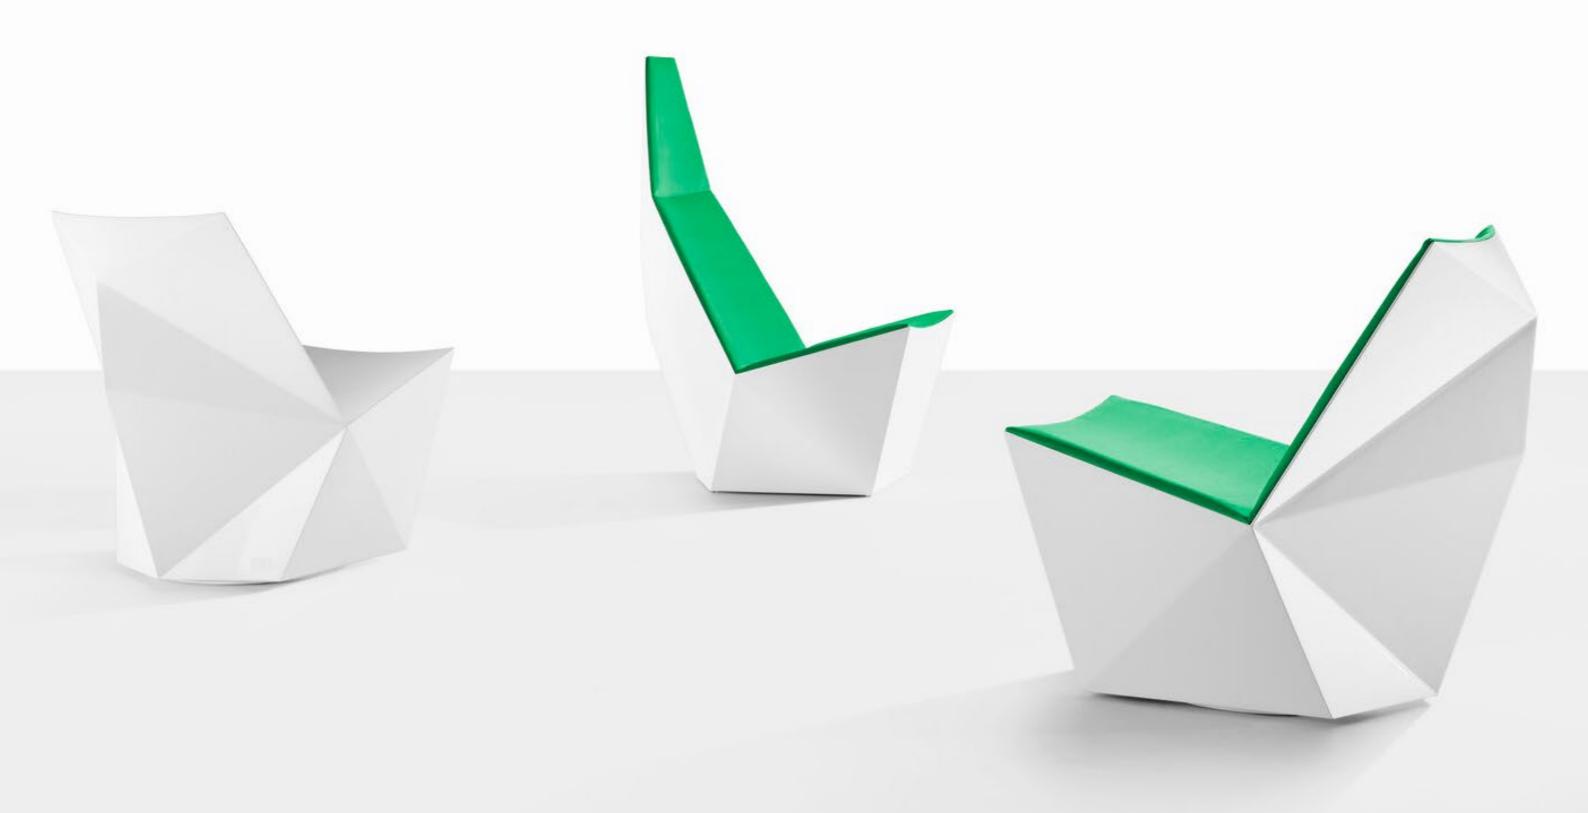

QTZ derlot.com

QTZ is a collection with a highly charged energy. Like the quartz crystal from which it takes its name, QTZ is geometric and angular with an enigmatic quality. A blend of advanced craftsmanship and the latest technology converge to produce a stainless steel chair that is suitable for both indoor and outdoor environments.

#### Materials

Powder coated stainless steel. Seat pads constructed from Dunlop Enduro® foam, upholstered in Customer's Own Material (COM) and/

- Swivel add-on available for QTZ-01 and QTZ-02 units.
  Seat pads not suitable for outdoor use.

# Seat

White Powder Coat

Black Powder Coat

Custom Powder Coat

### Seat Pad

СОМ

COL

## High Back w/ Seat Pad