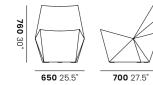

# **Dimensions**

High Back

Low Back

QTZ-02

Footrest

QTZ-03

**520** 20.5"

**650** 25.5"